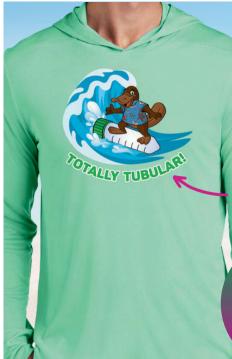

BUY 4 CASES, GET 1 TOTALLY TUBULAR UPF\* SHIRT FREE!

Long sleeve
hoodie shirt with
UV protection,
moisture wicking
and snag
resistance!

Prefer free cases instead of shirts?

Buy 4, get 1 case FREE!

Mix & match free cases & shirts, available while supplies last!
\*UPF - Ultraviolet Protection Factor

## TOTALLY TUBULAR LONG SLEEVE HOODIE

- 100% polyester material
- UPF Ultraviolet Protection Factor
- High-performance hoodie with UV protection
- Set-in sleeves