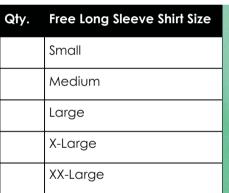

## Prefer free cases instead of shirts?

Mix & match on full product line!

| FREE CASE SELECTION - 4 free cases and/or shirts per lab |  |        |  |  |
|----------------------------------------------------------|--|--------|--|--|
| Case 1                                                   |  | Case 3 |  |  |
| Case 2                                                   |  | Case 4 |  |  |