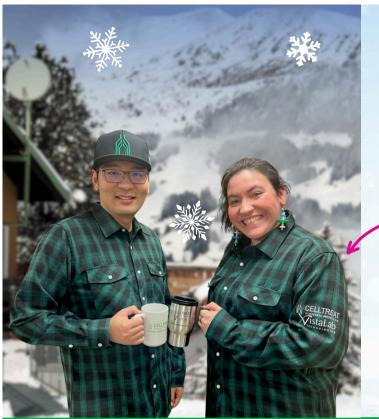

#### **EXCLUSIVE CELLTREAT LONG-SLEEVE FLANNEL SHIRT**

- Green and black watch tartan pattern
- Cotton and polyester blend
- Comfortable fit through the shoulders, chest, and waist
- Great for leisure daily wear or work wear