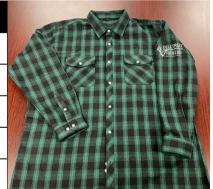

#### **EXCLUSIVE CELLTREAT LONG-SLEEVE FLANNEL SHIRT**

- Green and black watch tartan pattern
- Cotton and polyester blend
- Comfortable fit through the shoulders, chest, and waist
- Great for leisure daily wear or work wear