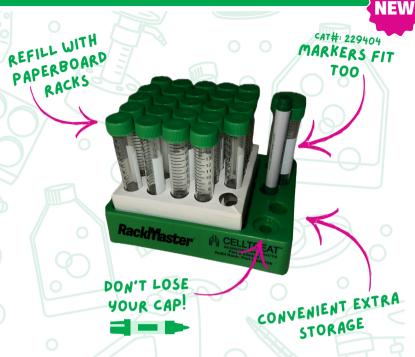

## Ultimate Organization with RackMaster™

## A sturdy, multi-purpose plastic carrier for paperboard racks

- RackMaster protects paperboard centrifuge tube racks from deterioration caused by wet lab surfaces
- Bonus side compartments offer space to hold markers, caps, and additional tubes
- Reusable and autoclavable
- Available in 15mL and 50mL configurations, flip for more info!